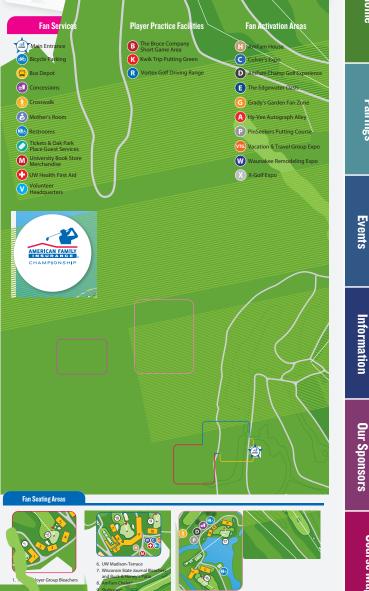

#### **SPECTATOR SEATING AREAS**

Public bleachers are available at these locations:

- 1/10 Tee: The Employer Group Bleachers
- > 9 Green: Wilber Group Bleachers
- > 14 Green: The Edgewater Oasis
- > 15 Green: Heroes Outpost\*
- > 15 Green: Exact Sciences Porch\*
- > 15 Green: Alliant Energy Power Pavilion\*
- > 15 Green: Tito's Golf Club\*
- 16 Tee: UW-Madison Terrace\*
- > 16 Green: Leinie's Lodge\*
- > 17 Green: Milio's Par 3 Patio
- > 17 Green: Cozen O'Connor Bleachers
- > 18 Green: Wisconsin State Journal Bleachers\*
- > 18 Green: Buck and Honey's Patio
- \* handicap accessible

#### **PUBLIC CONCESSIONS AND RESTROOMS**

Restrooms are available throughout the TPC Wisconsin grounds, including at the main entrance; between No. 2 green and No. 3 tee; No. 5 green; No. 14 green, No. 16 tee, No. 16 green and No. 17 green.

#### **DISABILITY SERVICES**

Americans with Disabilities Act-compliant parking will be available at 3201 Anderson Street near the Madison College Goodman Sports Complex. Dedicated accessible parking shuttles will be provided, with drop-off at the main tournament entrance at TPC Wisconsin.

Carts are available to shuttle patrons from shuttle drop-off to other public bleachers throughout TPC Wisconsin.

Pairings

Schedule of Events

Spectator Information

Thank You to Our Sponsors