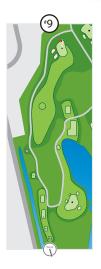

#### **SPECTATOR SEATING AREAS**

Public bleachers are available at these locations:

- 1/10 Tee: The Employer Group Bleachers
- > 9 Green: Wilber Group Bleachers
- > 14 Green: The Edgewater Oasis
- > 15 Green: Heroes Outpost\*
- > 15 Green: Exact Sciences Porch\*
- > 15 Green: Alliant Energy Power Pavilion\*
- > 15 Green: Tito's Golf Club\*
- 16 Tee: UW-Madison Terrace\*
- > 16 Green: Leinie's Lodge\*
- > 17 Green: Milio's Par 3 Patio
- > 17 Green: Cozen O'Connor Bleachers
- > 18 Green: Wisconsin State Journal Bleachers\*
- > 18 Green: Buck and Honey's Patio
- \* handicap accessible