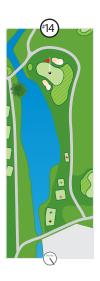

#### **SPECTATOR SEATING AREAS**

Public bleachers are available at these locations:

- 1/10 Tee: The Employer Group Bleachers
- > 9 Green: Wilber Group Bleachers
- > 14 Green: The Edgewater Oasis
- > 15 Green: Heroes Outpost\*
- > 15 Green: Exact Sciences Porch\*
- > 15 Green: Alliant Energy Power Pavilion\*
- > 15 Green: Tito's Golf Club\*
- 16 Tee: UW-Madison Terrace\*
- > 16 Green: Leinie's Lodge\*
- > 17 Green: Milio's Par 3 Patio
- > 17 Green: Cozen O'Connor Bleachers
- > 18 Green: Wisconsin State Journal Bleachers\*
- > 18 Green: Buck and Honey's Patio
- \* handicap accessible

#### **PUBLIC CONCESSIONS AND RESTROOMS**

Restrooms are available throughout the TPC Wisconsin grounds, including at the main entrance; between No. 2 green and No. 3 tee; No. 5 green; No. 14 green, No. 16 tee, No. 16 green and No. 17 green.